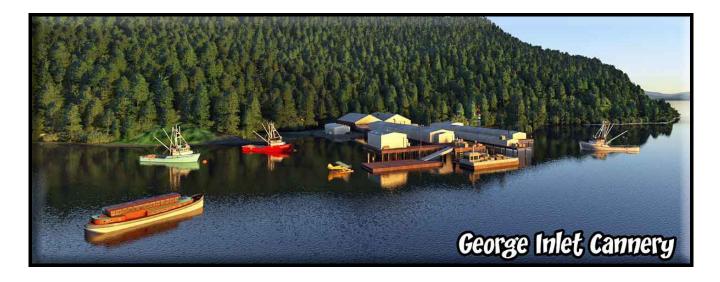

# George Inlet Lodge and Cannery

**Welcome to the George Inlet Lodge and Cannery Locations by RTMM.** Both locations are included in this single package. The locations are only about 3 miles apart on the southern shoreline of Revillagigedo Island (The island Ketchikan is on). Both sites have lively web pages and can easily be found on the internet.

We paid particular attention to the night time and evening/dawn lighting which brings both of these to life in the early darkness of the region 3/4<sup>th</sup> of the year. Only a short flight from Mistys Place (PF20) and Ketchikan (PAKT). Each has its own ICAO, the Lodge is GINT, and the Cannery is GINC. We hope you enjoy the locations and fly to them often.