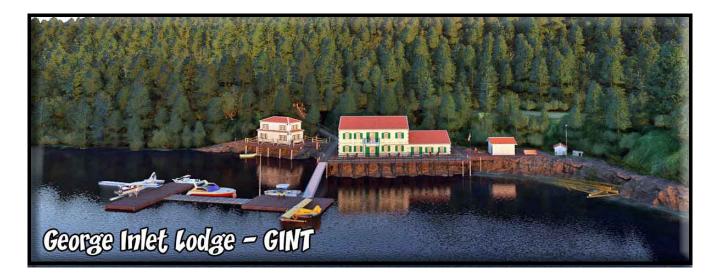

# George Inlet Lodge and Cannery

**Welcome to the George Inlet Lodge and Cannery Locations by RTMM.** Both locations are included in this single package. The locations are only about 3 miles apart on the southern shoreline of Revillagigedo Island (The island Ketchikan is on). Both sites have lively web pages and can easily be found on the internet.

We paid particular attention to the night time and evening/dawn lighting which brings both of these to life in the early darkness of the region 3/4<sup>th</sup> of the year. Only a short flight from Mistys Place (PF20) and Ketchikan (PAKT). Each has its own ICAO, the Lodge is GINT, and the Cannery is GINC. We hope you enjoy the locations and fly to them often.